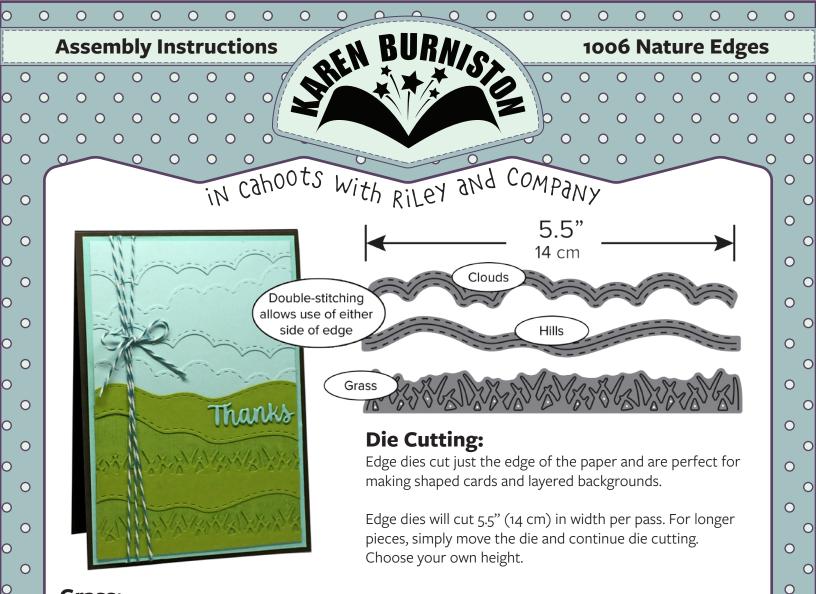

## Grass:

0

0

0

0

0

0

0

0

Ο

 $\bigcirc$ 

 $\bigcirc$ 

Use the Grass Edge to make single strips and/or layered backgrounds. Try mixing pieces cut with the Grass Edge with pieces cut with the Hills Edge to create dimensional grassy fields.

## Hills:

Use the Hills Edge to create hills, dirt, water, paths or snow. Try cutting pieces with both sides of the edge and then layering the pieces at different heights and angles.

## **Clouds:**

0

O

С

O

 $\bigcirc$ 

C

C

 $\mathbf{C}$ 

0

C

O

C

O

Use the Clouds Edge to make layered skies. Try mixing the positive and negative edges for more dimension. Turn the upper edge over to use as waves and mountains.

0