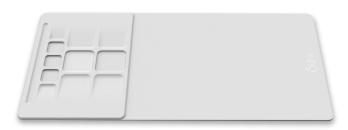

## Sizzix Effectz™ Multimedia Mat

Advance your crafting with this essential Sizzix Effectz Multimedia Mat! Including an A4 non slip working space, various mixing sections and even a handy space to store your paint brush, this Mat is sure to become an essential in your craft collection! Adaptable to both portrait and landscape as well as featuring matte white silicone to really showcase the true colors of your media, this Multimedia Mat really is flexible to suit all your making needs. Suitable for using with all your Sizzix Effectz range as well as your Sizzix Heat Tool and Glue Gun, this versatile mat is ideal for a wide range of making types from cardmaking and journaling to scrapbooking! Also, boasting a handy band this Mat can be easily stored to keep your craft space neat and tidy, and can be easily cleaned with soap and water!

665796

Approximate Size: 19.68" x 9.8" x 0.1"/0.15" 500mm x 250mm x 2.5/4mm

- Matte white silicone to show the true colors of your media.
- Change the orientation to suit your make and working needs - portrait or landscape.
- Non-slip to reduce movement on your making space.
- A4 Work area
- Clean with soap and water (or an alcohol solution) or dedicated medium cleanser if required). Roll up once your mat is clean and dry, store using the band.

## Sizzix Effectz<sup>TM</sup> Multimedia Mat

Put your paintbrush or tool here while you create.

Mixing wells featuring varying depths for mixing medias together or reducing pigment. Change the orientation to suit your make and working needs - portrait or landscape.

Matte, white silicone to show the true colors of your media.

Two different sized mixing wells to suit smaller or larger amounts of media.

2in 5.08cm

1 1/8in 2.86cm Suitable to use with the entire Sizzix Effectz<sup>™</sup> range, Sizzix heat tool and Sizzix glue gun!

Non-slip to reduce movement on your making space.

8/4in | 21cm

A4 Work Area (8/4in x 11 3/4in).

Ellison