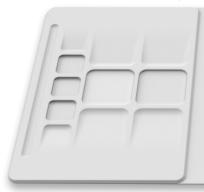

## Sizzix Effectz™ Multimedia Mat

Advance your crafting with this essential Sizzix Effectz Multimedia Mat! Including an A4 non slip working space, various mixing sections and even a handy space to store your paint brush, this Mat is sure to become an essential in your craft collection! Adaptable to both portrait and landscape as well as featuring matte white silicone to really showcase the true colors of your media, this Multimedia Mat really is flexible to suit all your making needs. Suitable for using with all your Sizzix Effectz range as well as your Sizzix Heat Tool and Glue Gun, this versatile mat is ideal for a wide range of making types from cardmaking and journaling to scrapbooking! Also, boasting a handy band this Mat can be easily stored to keep your craft space neat and tidy, and can be easily cleaned with soap and water!

## Sizzix Effectz<sup>TM</sup> Multimedia Mat

Put your paintbrush or tool here while you create.

Mixing wells featuring varying depths for mixing medias together or reducing pigment. Change the orientation to suit your make and working needs - portrait or landscape.

Matte, white silicone to show the true colors of your media.

Two different sized mixing wells to suit smaller or larger amounts of media.

2in 5.08cm

1 1/8in 2.86cm Suitable to use with the entire Sizzix Effectz<sup>™</sup> range, Sizzix heat tool and Sizzix glue gun!

Non-slip to reduce movement on your making space.

8/4in | 21cm

A4 Work Area (8/4in x 11 3/4in).

Ellison