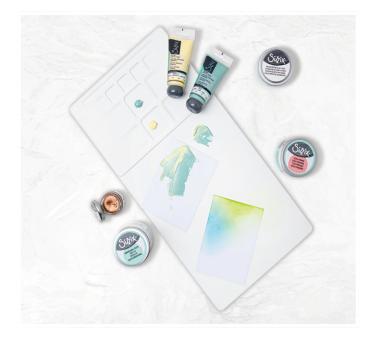

## Sizzix Effectz™ Multimedia Mat

Advance your crafting with this essential Sizzix Effectz Multimedia Mat! Including an A4 non slip working space, various mixing sections and even a handy space to store your paint brush, this Mat is sure to become an essential in your craft collection! Adaptable to both portrait and landscape as well as featuring matte white silicone to really showcase the true colors of your media, this Multimedia Mat really is flexible to suit all your making needs. Suitable for using with all your Sizzix Effectz range as well as your Sizzix Heat Tool and Glue Gun, this versatile mat is ideal for a wide range of making types from cardmaking and journaling to scrapbooking! Also, boasting a handy band this Mat can be easily stored to keep your craft space neat and tidy, and can be easily cleaned with soap and water!

## Sizzix Effectz<sup>TM</sup> Multimedia Mat

Put your paintbrush or tool here while you create.

Mixing wells featuring varying depths for mixing medias together or reducing pigment. Change the orientation to suit your make and working needs - portrait or landscape.

Matte, white silicone to show the true colors of your media.

Two different sized mixing wells to suit smaller or larger amounts of media.

2in 5.08cm

1 1/8in 2.86cm Suitable to use with the entire Sizzix Effectz<sup>™</sup> range, Sizzix heat tool and Sizzix glue gun!