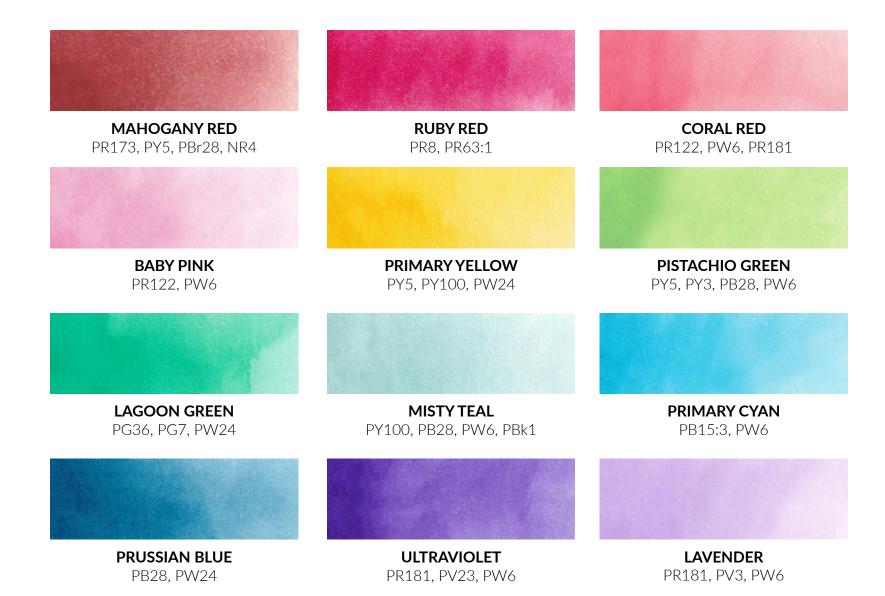

## **Artists' Gouache Set** Strolling Through New York

COLOR SWATCHES

| <b>MAHOGANY RED</b><br>PR173, PY5, PBr28, NR4 | RUBY RED PR8, PR63:1              | CORAL RED<br>PR122, PW6, PR181         |
|-----------------------------------------------|-----------------------------------|----------------------------------------|
| <b>BABY PINK</b><br>PR122, PW6                | PRIMARY YELLOW PY5, PY100, PW24   | PISTACHIO GREEN<br>PY5, PY3, PB28, PW6 |
| <b>LAGOON GREEN</b><br>PG36, PG7, PW24        | MISTY TEAL PY100, PB28, PW6, PBk1 | PRIMARY CYAN PB15:3, PW6               |
| PRUSSIAN BLUE PB28. PW24                      | ULTRAVIOLET PR181, PV23, PW6      | <b>LAVENDER</b> PR181, PV3, PW6        |

Set

Artists' Gouache

ARTISTS' GOUACHE SET Strolling Through New York

Ruby Red PR8, PR63:1

ARTISTS' GOUACHE SET Strolling Through New York

**Coral Red** 

PR122, PW6, PR181

ARTISTS' GOUACHE SET Strolling Through New York

Baby Pink PR122, PW6

ARTISTS' GOUACHE SET Strolling Through New York Primary Yellow PY5, PY100, PW24

ARTISTS' GOUACHE SET Strolling Through New York Pistachio Green

PY5, PY3, PB28, PW6

ARTISTS' GOUACHE SET Strolling Through New York

Lagoon Green PG36, PG7, PW24

ARTISTS' GOUACHE SET Strolling Through New York Misty Teal

PY100, PB28, PW6, PBk1

ARTISTS' GOUACHE SET Strolling Through New York

Primary Cyan PB15:3, PW6

ARTISTS' GOUACHE SET Strolling Through New York

Prussian Blue PB28, PW24

ARTISTS' GOUACHE SET Strolling Through New York Ultraviolet

PR181, PV23, PW6

ARTISTS' GOUACHE SET Strolling Through New York

**Lavender** PR181, PV3, PW6

ARTISTS' GOUACHE SET Strolling Through New York