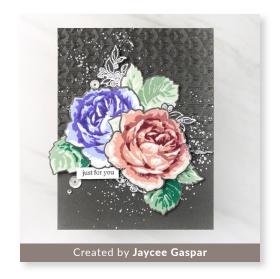

#### FROSTED FOLIAGE

**WOODLAND ESCAPE** 

Silver Sage FROSTED FOLIAGE FRESH DYE INK

Jade FROSTED FOLIAGE FRESH DYE INK

Eucalyptus FROSTED FOLIAGE FRESH DYE INK

Forest Fern FROSTED FOLIAGE FRESH DYE INK

Pink Sand **WOODLAND ESCAPE** FRESH DYE INK

**Dusty Rose** WOODLAND ESCAPE FRESH DYE INK

**Toasted Mauve WOODLAND ESCAPE** FRESH DYE INK

Redwood WOODLAND ESCAPE FRESH DYE INK