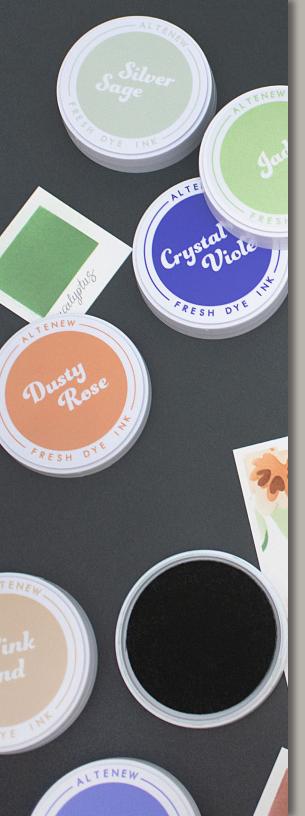

#### **Color Swatches**

Introducing Altenew's innovative round ink pads! The high viscosity dye inks (slightly different from our existing dye ink) are rich and vibrant and will stamp perfectly alongside others in your collection. The modern and minimalist round ink cases feature a felt pad and were custom-designed with the user in mind. All it takes is a simple twist to open the lid and you'll be ready for your next crafty project!

# Fresh Dye Ink

COLOR SWATCHES

| BLUE MOUNTAINS  | S            |                |              |  |  |
|-----------------|--------------|----------------|--------------|--|--|
| Water Hyacinth  | Alpine Aster | Crystal Violet | Indigo Skies |  |  |
| FROSTED FOLIAG  | E            |                |              |  |  |
| Silver Sage     | Jade         | Eucalyptus     | Forest Fern  |  |  |
| WOODLAND ESCAPE |              |                |              |  |  |
| Pink Sand       | Dusty Rose   | Toasted Mauve  | Redwood      |  |  |

Silver Sage FROSTED FOLIAGE FRESH DYE INK

Jade FROSTED FOLIAGE FRESH DYE INK

Eucalyptus FROSTED FOLIAGE FRESH DYE INK

Forest Fern FROSTED FOLIAGE FRESH DYE INK

Pink Sand **WOODLAND ESCAPE** FRESH DYE INK

**Dusty Rose** WOODLAND ESCAPE FRESH DYE INK