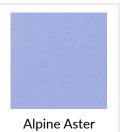

# Fresh Dye Ink

COLOR SWATCHES

| BLUE MOUNTAINS  | S            |                |              |  |  |
|-----------------|--------------|----------------|--------------|--|--|
| Water Hyacinth  | Alpine Aster | Crystal Violet | Indigo Skies |  |  |
| FROSTED FOLIAG  | E            |                |              |  |  |
| Silver Sage     | Jade         | Eucalyptus     | Forest Fern  |  |  |
| WOODLAND ESCAPE |              |                |              |  |  |
| Pink Sand       | Dusty Rose   | Toasted Mauve  | Redwood      |  |  |

| Water Hyacinth        |
|-----------------------|
| <b>BLUE MOUNTAINS</b> |
| FRESH DYE INK         |

Alpine Aster
BLUE MOUNTAINS FRESH DYE INK

Crystal Violet **BLUE MOUNTAINS** FRESH DYE INK

Indigo Skies
BLUE MOUNTAINS FRESH DYE INK