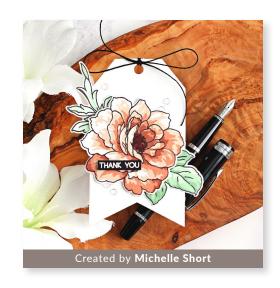

#### FROSTED FOLIAGE

**WOODLAND ESCAPE** 

Silver Sage FROSTED FOLIAGE FRESH DYE INK

Jade FROSTED FOLIAGE FRESH DYE INK

Eucalyptus FROSTED FOLIAGE FRESH DYE INK

Forest Fern FROSTED FOLIAGE FRESH DYE INK

Pink Sand **WOODLAND ESCAPE** FRESH DYE INK

**Dusty Rose** WOODLAND ESCAPE FRESH DYE INK

**Toasted Mauve WOODLAND ESCAPE** FRESH DYE INK

Redwood WOODLAND ESCAPE FRESH DYE INK