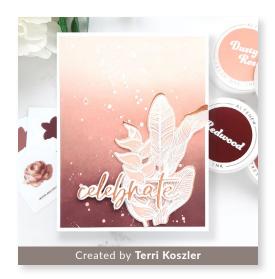

#### **WOODLAND ESCAPE**

|               | <del>_</del> ' |           |
|---------------|----------------|-----------|
| Pink Sand     |                |           |
| Dusty Rose    |                |           |
| Toasted Mauve |                |           |
| Redwood       |                | $\bigcap$ |