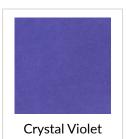

# Fresh Dye Ink

COLOR SWATCHES

| BLUE MOUNTAINS  | S            |                |              |  |  |
|-----------------|--------------|----------------|--------------|--|--|
| Water Hyacinth  | Alpine Aster | Crystal Violet | Indigo Skies |  |  |
| FROSTED FOLIAG  | E            |                |              |  |  |
| Silver Sage     | Jade         | Eucalyptus     | Forest Fern  |  |  |
| WOODLAND ESCAPE |              |                |              |  |  |
| Pink Sand       | Dusty Rose   | Toasted Mauve  | Redwood      |  |  |

| Water Hyacinth        |
|-----------------------|
| <b>BLUE MOUNTAINS</b> |
| FRESH DYE INK         |

Alpine Aster
BLUE MOUNTAINS FRESH DYE INK

Crystal Violet **BLUE MOUNTAINS** FRESH DYE INK

Indigo Skies
BLUE MOUNTAINS FRESH DYE INK